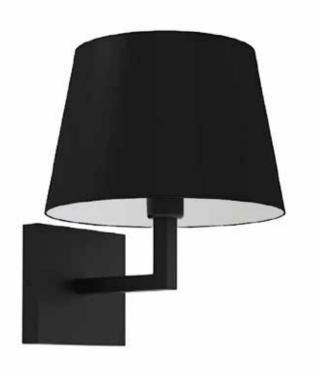

## WHN-91W-MB-BK - 1LT Incandescent Wall Sconce, MB w/ Black Shade

| Height<br>Width/Length<br>Depth<br>Weight                                                | 11<br>8.5<br>8<br>2      | No. of Bulbs<br>LED Compatible<br>Total Wattage                 | 1<br>LED Compatible<br>60                           |
|------------------------------------------------------------------------------------------|--------------------------|-----------------------------------------------------------------|-----------------------------------------------------|
| Body Material<br>Finish/Color<br>Type of Finish                                          | Fabric<br>Black<br>Satin | Second Material<br>Second Finish/Color<br>Second Type of Finish | Metal<br>Matte Black<br>Painted                     |
| Bulb 1 Amount Bulb 1 Base Type Bulb 1 Max Watt. Bulb 1 Included Bulb 1 Lumens Bulb 1 CRI | 1<br>E12<br>60<br>No     | Rated For<br>Voltage<br>Approval<br>Warranty<br>Instal Position | Damp<br>120V<br>cUL or equivalent<br>1 Year<br>Wall |