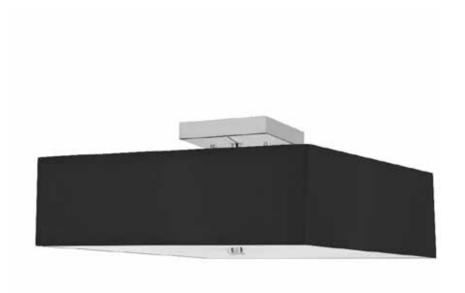

## SRN-143SF-PC-BK - 3LT Incandescent Semi-Flush PC w/ Black Shade

| Height<br>Width/Length<br>Depth<br>Weight                                                | 9.25<br>14.25<br>14.25<br>3 | No. of Bulbs<br>LED Compatible<br>Total Wattage                 | 3<br>LED Compatible<br>180                             |
|------------------------------------------------------------------------------------------|-----------------------------|-----------------------------------------------------------------|--------------------------------------------------------|
| Body Material<br>Finish/Color<br>Type of Finish                                          | Fabric<br>Black<br>Satin    | Second Material<br>Second Finish/Color<br>Second Type of Finish | Metal<br>Polished Chrome<br>Electroplated              |
| Bulb 1 Amount Bulb 1 Base Type Bulb 1 Max Watt. Bulb 1 Included Bulb 1 Lumens Bulb 1 CRI | 3<br>E26<br>60<br>No        | Rated For<br>Voltage<br>Approval<br>Warranty<br>Instal Position | Damp<br>120V<br>cUL or equivalent<br>1 Year<br>Ceiling |