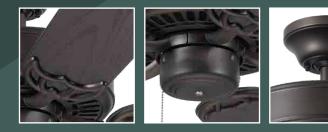

A. Shown in Oil Rubbed Bronze with Weather-Resistant Oil Rubbed Bronze Blades

## **52" SUMMER NIGHT®**

B. Shown in Appliance White with Weather-Resistant Appliance White Blades

C. Shown in Barbeque Black with Barbeque Black Blades

- A. 52" SUMMER NIGHT OIL RUBBED BRONZE
   CF652ORB Weather-Resistant Oil Rubbed Bronze Blades
- B. 52" SUMMER NIGHT APPLIANCE WHITE CF652WW - Weather-Resistant Appliance White Blades
- c. 52" SUMMER NIGHT BARBEQUE BLACK CF652BQ - Barbeque Black Blades