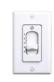

80"                   |

#### **ENERGYGUIDE INFORMATION**



## **52" SUMMER NIGHT®**



B. Shown in Appliance White with Weather-Resistant Appliance White Blades



C. Shown in Barbeque Black with Barbeque Black Blades

- A. 52" SUMMER NIGHT OIL RUBBED BRONZE
   CF652ORB Weather-Resistant Oil Rubbed Bronze Blades
- B. 52" SUMMER NIGHT APPLIANCE WHITE CF652WW - Weather-Resistant Appliance White Blades
- c. 52" SUMMER NIGHT BARBEQUE BLACK CF652BQ - Barbeque Black Blades

SHIPPING SPECIFICATIONS: Carton Weight: 16.70 LBS | Length: 21.00" | Width: 13.00" | Depth: 7.50"

## Product Dimensions & Weight



A. Total Fan Height: 11.8"
B. Bottom of Blade to Ceiling: 9.8"
C. Width of Housing: 11.5"
D. Width of Canopy: 5.3"
Motor Size (mm): 153 x 15
Product Weight: 16.5 LBS

## **Optional Control**



SW46<sup>1</sup> 4-Speed Slide Control