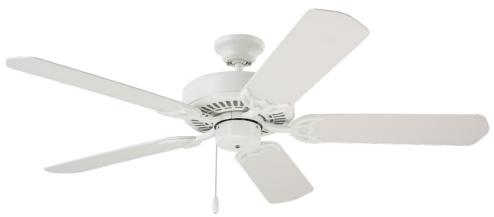

## **52" SUMMER NIGHT®**

B. Shown in Appliance White with Weather-Resistant Appliance White Blades

C. Shown in Barbeque Black with Barbeque Black Blades

- A. 52" SUMMER NIGHT OIL RUBBED BRONZE
   CF652ORB Weather-Resistant Oil Rubbed Bronze Blades
- B. 52" SUMMER NIGHT APPLIANCE WHITE CF652WW - Weather-Resistant Appliance White Blades
- c. 52" SUMMER NIGHT BARBEQUE BLACK CF652BQ - Barbeque Black Blades