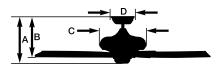

## Product Dimensions & Weight

A. Total Fan Height: 11.8"
B. Bottom of Blade to Ceiling: 9.8"
C. Width of Housing: 11.5"
D. Width of Canopy: 5.3"
Motor Size (mm): 153 x 15
Product Weight: 16.5 LBS