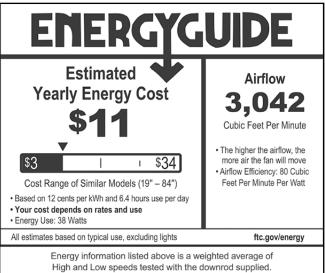

#### **ENERGYGUIDE INFORMATION**

## **MODEL FEATURES**

- 52" Blade Span
- 5 Weather-Resistant Blades

PERFORMANCE SPECIFICATIONS

- Damp Location Rated
- Light Fixture Adaptable
- 3-Speed Pull Chain Operation
- 3.5" Downrod

| Speed | Airflow               | Electricity<br>Use      | Airflow<br>Efficiency          | RPM                       |  |
|-------|-----------------------|-------------------------|--------------------------------|---------------------------|--|
|       | Cubic Ft.<br>Per Min. | Watts<br>(Excl. Lights) | Cubic Ft. Per<br>Min. Per Watt | Revolutions<br>per Minute |  |
| High  | 4398                  | 63                      | 70                             | 170                       |  |
| Low   | 1505                  | 10                      | 156                            | 60                        |  |