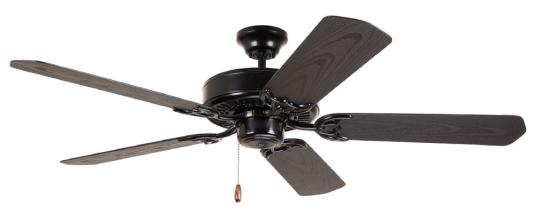

A. Shown in Oil Rubbed Bronze with Weather-Resistant Oil Rubbed Bronze Blades

## **52" SUMMER NIGHT®**

B. Shown in Appliance White with Weather-Resistant Appliance White Blades

C. Shown in Barbeque Black with Barbeque Black Blades

- A. 52" SUMMER NIGHT OIL RUBBED BRONZE
   CF652ORB Weather-Resistant Oil Rubbed Bronze Blades
- B. 52" SUMMER NIGHT APPLIANCE WHITE CF652WW - Weather-Resistant Appliance White Blades
- c. 52" SUMMER NIGHT BARBEQUE BLACK CF652BQ - Barbeque Black Blades