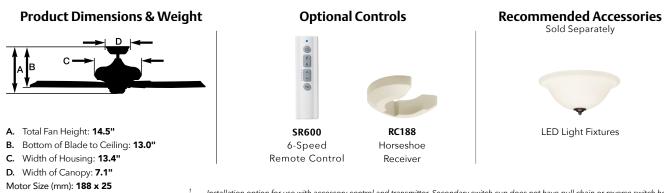

SMOOTH AND PULL CHAIN SWITCHCUPS<sup>1</sup>

A. Shown in Brushed Steel with Dark Mahogany Blades

Product Weight: 23 LBS

Installation option for use with accessory control and transmitter. Secondary switch cup does not have pull chain or reverse switch holes.