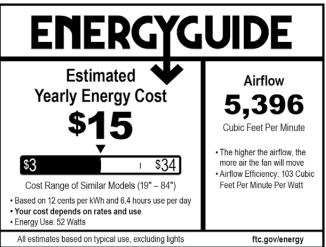

## **MODEL FEATURES**

• 60" Blade Span

Low

- 5 Reversible Blades
- Light Fixture Adaptable
- Smooth and Pull Chain Switchcups

50

- 3-Speed Pull Chain Operation
- 4.5" Downrod

216

|  | Speed | Airflow Electricity Use |                         | Airflow<br>Efficiency          | RPM                    |  |
|--|-------|-------------------------|-------------------------|--------------------------------|------------------------|--|
|  |       | Cubic Ft.<br>Per Min.   | Watts<br>(Excl. Lights) | Cubic Ft. Per<br>Min. Per Watt | Revolutio<br>per Minut |  |
|  | High  | 7371                    | 85                      | 86                             | 130                    |  |
|  |       |                         |                         |                                |                        |  |

## **ENERGYGUIDE INFORMATION**

Energy information listed above is a weighted average of High and Low speeds.

- A. CARRERA BRUSHED STEEL CF784BS - Dark Mahogany/Walnut Blades
- B. CARRERA OIL RUBBED BRONZE CF784ORB - Dark Mahogany/Walnut Blades
- c. CARRERA SATIN WHITE CF784SW - Satin White/Maple Blades