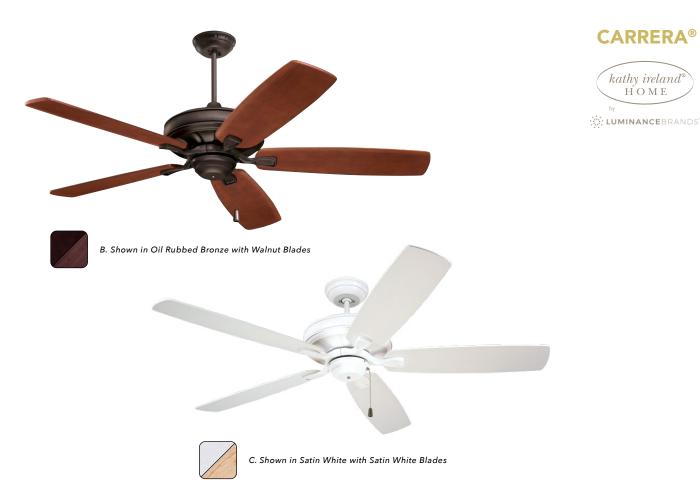

## **ENERGYGUIDE INFORMATION**

Energy information listed above is a weighted average of High and Low speeds.

- A. CARRERA BRUSHED STEEL CF784BS - Dark Mahogany/Walnut Blades
- B. CARRERA OIL RUBBED BRONZE CF784ORB - Dark Mahogany/Walnut Blades
- c. CARRERA SATIN WHITE CF784SW - Satin White/Maple Blades