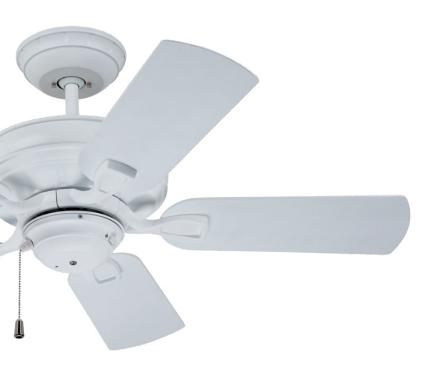

A. Shown in Satin White with Weather-Resistant Satin White Blades

# 42" Veranda CF542

#### **MODEL FEATURES**

- 42" Blade Span
- 5 Weather-Resistant Blades
- Wet Location Rated
- Light Fixture Adaptable
- 3-Speed Pull Chain Operation
- 4.5" Downrod

#### **ENERGYGUIDE INFORMATION**

B. Shown in Oil Rubbed Bronze with Weather-Resistant Oil Rubbed Bronze Blades

- A. 42" VERANDA SATIN WHITE CF542SW - Weather-Resistant Satin White Blades
- B. 42" VERANDA OIL RUBBED BRONZE CF542ORB - Weather-Resistant Oil Rubbed Bronze Blades