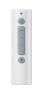

--|-----|-------------------|-----------------------|
| 3-Speed<br>Pull Chain | N | Manual                          | N/A | 4.5"              | 80"                   |

#### **ENERGYGUIDE INFORMATION**





B. Shown in Oil Rubbed Bronze with Weather-Resistant Oil Rubbed Bronze Blades

- A. 42" VERANDA SATIN WHITE CF542SW - Weather-Resistant Satin White Blades
- B. 42" VERANDA OIL RUBBED BRONZE CF542ORB - Weather-Resistant Oil Rubbed Bronze Blades

SHIPPING SPECIFICATIONS: Carton Weight: 19.40 LBS | Length: 16.50" | Width: 13.25" | Depth: 11.0"

## **Product Dimensions & Weight**



- A. Total Fan Height: 14.0"
- B. Bottom of Blade to Ceiling: 12.0"
- C. Width of Housing: 11.5"
- D. Width of Canopy: 7.1"

Motor Size (mm): **153 x 18** Product Weight: **17.6** LBS

## **Optional Controls**



## SR4001

4-Speed Remote Control with Receiver

### **Recommended Accessories**

Sold Separately





LED Light Fixtures

Wet Location Plates

1 Controls recommended for indoor use only.