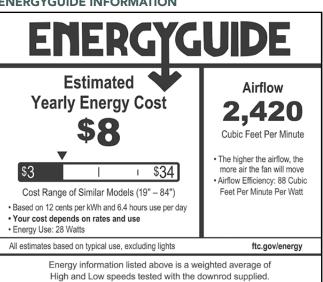

#### **ENERGYGUIDE INFORMATION**

B. Shown in Oil Rubbed Bronze with Weather-Resistant Oil Rubbed Bronze Blades

- A. 42" VERANDA SATIN WHITE CF542SW - Weather-Resistant Satin White Blades
- B. 42" VERANDA OIL RUBBED BRONZE CF542ORB - Weather-Resistant Oil Rubbed Bronze Blades

#### PERFORMANCE SPECIFICATIONS

| Speed | Airflow               | Electricity Airflow<br>Use Efficiency |                                | RPM                       |  |
|-------|-----------------------|---------------------------------------|--------------------------------|---------------------------|--|
|       | Cubic Ft.<br>Per Min. | Watts<br>(Excl. Lights)               | Cubic Ft. Per<br>Min. Per Watt | Revolutions<br>per Minute |  |
| High  | 3280                  | 42                                    | 78                             | 200                       |  |
| Low   | 1446                  | 11                                    | 130                            | 85                        |  |