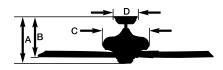

## **Product Dimensions & Weight**

- A. Total Fan Height: 14.0"
- B. Bottom of Blade to Ceiling: 12.0"
- C. Width of Housing: 11.5"
- D. Width of Canopy: 7.1"

Motor Size (mm): **153 x 18** Product Weight: **17.6** LBS