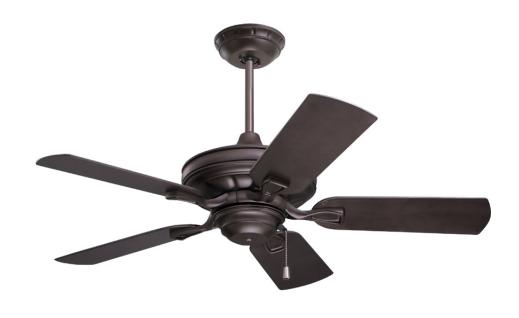

#### **ENERGYGUIDE INFORMATION**

B. Shown in Oil Rubbed Bronze with Weather-Resistant Oil Rubbed Bronze Blades

- A. 42" VERANDA SATIN WHITE CF542SW - Weather-Resistant Satin White Blades
- B. 42" VERANDA OIL RUBBED BRONZE CF542ORB - Weather-Resistant Oil Rubbed Bronze Blades

A. Shown in Satin White with Weather-Resistant Satin White Blades