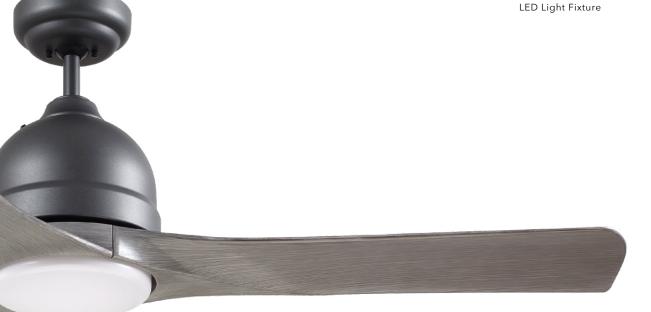

INTEGRATED DIMMABLE LED Light Fixture

NO-LIGHT OPTION

A. Shown in Graphite with Weather-Resistant Driftwood Blades and Opal Matte Shade

## **MODEL FEATURES**

- 54" Blade Span
- 3 Weather-Resistant Blades
- Wet Location Rated
- Integrated Dimmable LED Light Fixture • with Shatter-Resistant Opal Matte Shade
- No-Light Option
- 4-Speed Remote Control with Receiver
- 4.5" Downrod