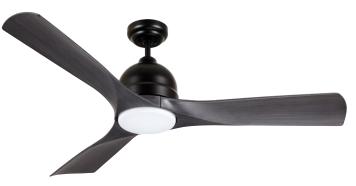

B. Shown in Satin White with Weather-Resistant Satin White Blades and Opal Matte Shade

C. Shown in Barbeque Black with Weather-Resistant Charcoal Blades and Opal Matte Shade

- A. VOLTA GRAPHITE
   CF590GRT Weather-Resistant Driftwood Blades, Opal Matte Shade
- B. VOLTA SATIN WHITE CF590SW - Weather-Resistant Satin White Blades, Opal Matte Shade
- c. VOLTA BARBEQUE BLACK CF590RBQ - Weather-Resistant Charcoal Blades, Opal Matte Shade
- D. VOLTA OIL RUBBED BRONZE
   CF590ORB Weather-Resistant Aged Oak Blades, Opal Matte Shade