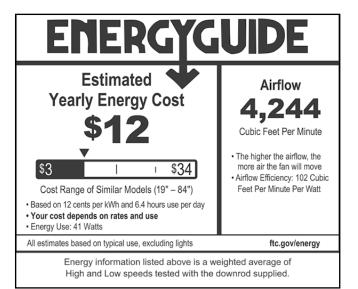

COMPATIBLE

LIFETIME

| Blade | Accepts<br>2.5" DR |      | LED Specifications |       |     |         |  |
|-------|--------------------|------|--------------------|-------|-----|---------|--|
| Pitch |                    |      | Lumens             | Watts | CRI | CCT (K) |  |
| 12°   | Y                  | 0.54 | 2000               | 22    | 95  | 3000    |  |