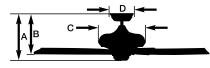

A. Total Fan Height: 14.5"
B. Bottom of Blade to Ceiling: 13.2"
C. Width of Housing: 8.7"
D. Width of Canopy: 5.8"
Motor Size (mm): 172 x 20
Product Weight: 25 LBS

SR400<sup>1</sup> 4-Speed Remote Control with Receiver