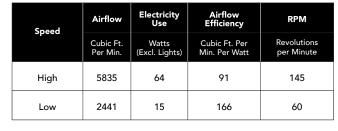

INTEGRATED DIMMABLE LED Light Fixture

NO-LIGHT OPTION



A. Shown in Graphite with Weather-Resistant Driftwood Blades and Opal Matte Shade

## Volta CF590

## **MODEL FEATURES**

- 54" Blade Span
- 3 Weather-Resistant Blades
- Wet Location Rated
- Integrated Dimmable LED Light Fixture • with Shatter-Resistant Opal Matte Shade
- No-Light Option
- 4-Speed Remote Control with Receiver
- 4.5" Downrod



COMPATIBLE

LIFETIME



| Blade | Accepts<br>2.5" DR |      | LED Specifications |       |     |         |  |
|-------|--------------------|------|--------------------|-------|-----|---------|--|
| Pitch |                    |      | Lumens             | Watts | CRI | CCT (K) |  |
| 12°   | Y                  | 0.54 | 2000               | 22    | 95  | 3000    |  |

|       |   | Manual/Remote<br>Reverse Switch |   | Downrod<br>Length | Motor Lead<br>Lengths |
|-------|---|---------------------------------|---|-------------------|-----------------------|
| SR400 | Y | Manual                          | Y | 4.5"              | 80"                   |





B. Shown in Satin White with Weather-Resistant Satin White Blades and Opal Matte Shade



C. Shown in Barbeque Black with Weather-Resistant Charcoal Blades and