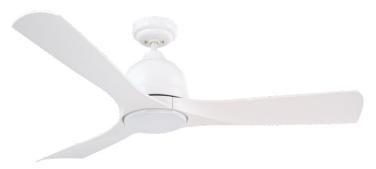

B. Shown in Satin White with Weather-Resistant Satin White Blades and Opal Matte Shade

C. Shown in Barbeque Black with Weather-Resistant Charcoal Blades and Opal Matte Shade

- A. VOLTA GRAPHITE
   CF590GRT Weather-Resistant Driftwood Blades, Opal Matte Shade
- B. VOLTA SATIN WHITE CF590SW - Weather-Resistant Satin White Blades, Opal Matte Shade
- c. VOLTA BARBEQUE BLACK CF590RBQ - Weather-Resistant Charcoal Blades, Opal Matte Shade
- D. VOLTA OIL RUBBED BRONZE
   CF590ORB Weather-Resistant Aged Oak Blades, Opal Matte Shade