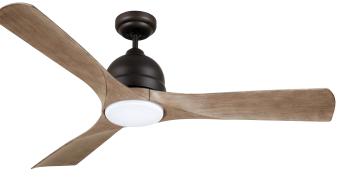

C. Shown in Oil Rubbed Bronze with Weather-Resistant Aged Oak Blades and Opal Matte Shade

SHIPPING SPECIFICATIONS: Carton Weight: 27.00 LBS | Length: 22.00" | Width: 15.00" | Depth: 12.00"

Product Dimensions & Weight