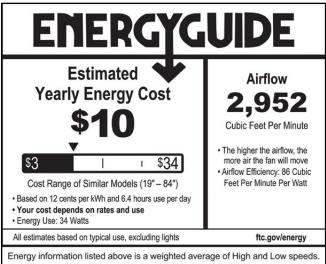

#### **ENERGYGUIDE INFORMATION**

#### PERFORMANCE SPECIFICATIONS

| Speed | Airflow Electricity Use |                         | Airflow<br>Efficiency          | RPM                       |  |
|-------|-------------------------|-------------------------|--------------------------------|---------------------------|--|
|       | Cubic Ft.<br>Per Min.   | Watts<br>(Excl. Lights) | Cubic Ft. Per<br>Min. Per Watt | Revolutions<br>per Minute |  |
| High  | 3961                    | 45                      | 88                             | 155                       |  |
| Low   | 1809                    | 14                      | 131                            | 65                        |  |

| Blade | Accepts | Amps | LED Specifications |       |     |         |  |
|-------|---------|------|--------------------|-------|-----|---------|--|
| Pitch | 2.5" DR |      | Lumens             | Watts | CRI | ССТ (К) |  |
| 12°   | N       | 0.5  | 1500               | 18    | 90  | 3000    |  |