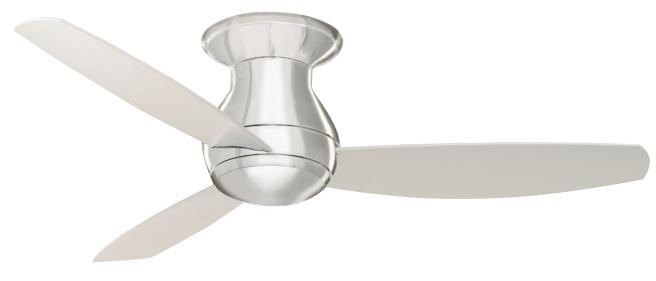

## 52" CURVA<sup>™</sup> SKY LED INDOOR

A. Shown in Brushed Steel with Brushed Steel Blades and No-Light Option

#### A. 52" CURVA<sup>™</sup> SKY LED INDOOR – BRUSHED STEEL CF153LBS - Brushed Steel Blades, Opal Matte Glass Shade

SHIPPING SPECIFICATIONS: Carton Weight: 21.00 LBS | Length: 23.50" | Width: 12.00" | Depth: 12.30"