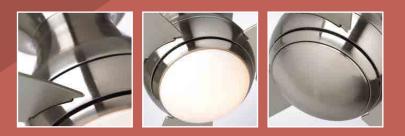

INTEGRATED DIMMABLE LED Light Fixture NO-LIGHT OPTION

A. Shown in Brushed Steel with Brushed Steel Blades and Opal Matte Glass Shade

## 52" CURVA<sup>™</sup> SKY LED INDOOR

A. Shown in Brushed Steel with Brushed Steel Blades and No-Light Option