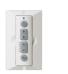

--------|
| 6-Speed<br>Remote<br>Control | Y | Remote                          | Y | N/A               | N/A                   |

#### Flush Mount

- 6-Speed Remote Control with Receiver
- For Indoor Use Only





#### **ENERGYGUIDE INFORMATION**



## 52" CURVA<sup>™</sup> SKY LED INDOOR





A. Shown in Brushed Steel with Brushed Steel Blades and No-Light Option

#### A. 52" CURVA<sup>™</sup> SKY LED INDOOR – BRUSHED STEEL CF153LBS - Brushed Steel Blades, Opal Matte Glass Shade

SHIPPING SPECIFICATIONS: Carton Weight: 21.00 LBS | Length: 23.50" | Width: 12.00" | Depth: 12.30"

# Product Dimensions & Weight

C. Width of Housing: 9.6"
D. Width of Canopy: 9.9"
Motor Size (mm): 153 x 18
Product Weight: 19.4 LBS

## Included



6-Speed Remote Control with Receiver

### **Optional Controls**





**SW605** 6-Speed Wall Control

0-

#### www.luminancebrands.com | Modern