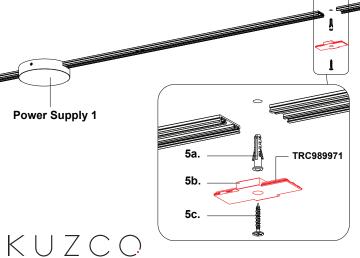

## Please Note:

· All Trilo Track System parts sold separately

**Note:** If using multiple power supplies, isolation connector TRC989971 **(5b) (Sold Separately)** must be used

1. Attach isolation connector (5b) (Sold Separately) to track (1a) and secure to mounting surface with screw (5c) and anchor (5a)