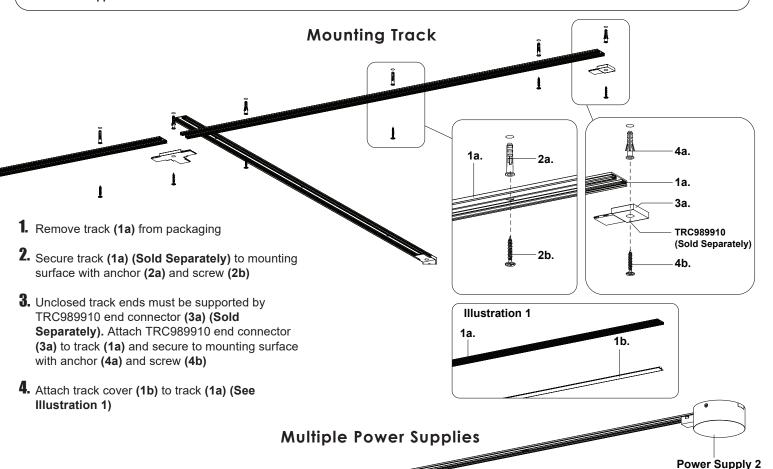

## **Track Components**

## TRT989200

## START FROM HERE

- Make sure POWER is COMPLETELY OFF at the fuse box
- Have your fixture installed by a qualified licensed electrician
- Prepare everything in a clear area
- · Wear gloves at all time during this installation
- · Read instructions carefully before you start assembly
- · Keep this installation sheet for future reference

**Technical Support:** 1-855-855-8926

## Please Note:

· All Trilo Track System parts sold separately

**Note:** If using multiple power supplies, isolation connector TRC989971 **(5b) (Sold Separately)** must be used

1. Attach isolation connector (5b) (Sold Separately) to track (1a) and secure to mounting surface with screw (5c) and anchor (5a)