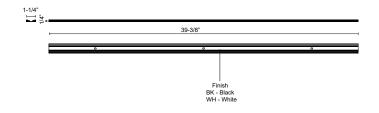

## SPECIFICATION DETAILS

| Fixture Dimensions | L39-3/8" x W1-1/4" x H1/4"             |
|--------------------|----------------------------------------|
| Location           | Dry                                    |
| Material           | Aluminum + Copper + Polymeric Material |
| Paint Finish       | BK02; WH02                             |
|                    |                                        |