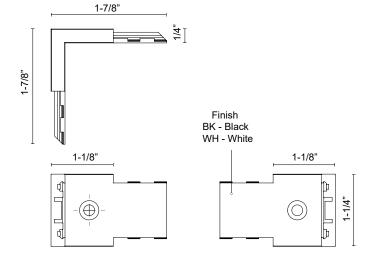

## **SPECIFICATION DETAILS**

| Fixture Dimensions | INSTALL DIMENSION - L1-1/8" x W1-1/4" x H1-1/8";<br>TOTAL DIMENSION - L1-7/8" x W1-1/4" x H1-1/8" |
|--------------------|---------------------------------------------------------------------------------------------------|
| Voltage            | 48V DC                                                                                            |
| Location           | Dry                                                                                               |
| Mounting           | Ceiling and Wall Mount All Orientation                                                            |
| Material           | Polymeric Material + Copper                                                                       |
| Paint Finish       | BK02; WH02                                                                                        |