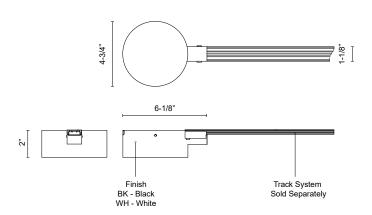

## **DESCRIPTION**

**PROJECT** 

The Power Box Driver Cover can be placed at the end of the Trilo track system. This canopy covers a standard junction box and will house the driver for your system.

TR989963-BK-UNV-010 TR989963-WH-UNV-010 White Black

## **SPECIFICATION DETAILS**

| Fixture Dimensions | L6-1/8" x W4-3/4" x H2"                 |
|--------------------|-----------------------------------------|
| Max Track Length   | 40m                                     |
| Wattage            | 72W                                     |
| Voltage            | 120-277V                                |
| Dimming            | 100% - 10%, 0-10V Dimmer (Not Included) |
| Location           | Dry                                     |
| Material           | Steel + Polymeric Material              |
| Paint Finish       | BK02; WH02                              |