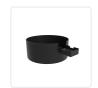

## **DESCRIPTION**

**PROJECT** 

The Power Box Driver Cover can be placed at the end of the Trilo track system. This canopy covers a standard junction box and will house the driver for your system.

TR989963-BK-UNV-010 TR989963-WH-UNV-010 White Black