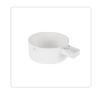

## **DESCRIPTION**

**PROJECT** 

The Power Box Driver Cover can be placed at the end of the Trilo track system. This canopy covers a standard junction box and will house the driver for your system.

TR989963-BK-UNV-010 TR989963-WH-UNV-010 White Black