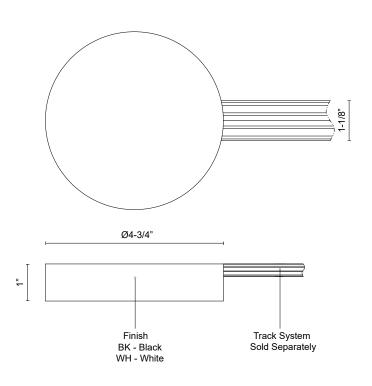

## **SPECIFICATION DETAILS**

| Fixture Dimensions | D4-3/4" x H1"                                  |
|--------------------|------------------------------------------------|
| Max Track Length   | 20m                                            |
| Wattage            | 30W                                            |
| Voltage            | 120V                                           |
| Dimming            | 100% - 10%, TRIAC or ELV Dimmer (Not Included) |
| Location           | Dry                                            |
| Material           | Steel + Polymeric Material                     |
| Paint Finish       | BK02; WH02                                     |