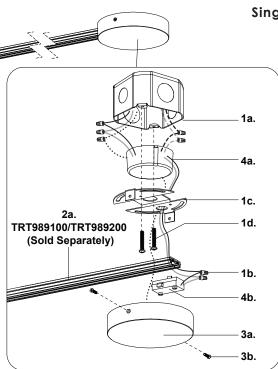

# **Single Power Supply**

- 1. Remove canopy cover (3a) from packaging
- 2. Separate mounting plate (1c) from canopy cover (3a) by removing screws (3b)
- 3. Make proper electrical connections between driver (4a) and power block (4b) (connecting the LED- Negative and LED+ Positive wires using wire nuts). Make proper electrical connections between supply and DC driver (black to hot "L", white to neutral "N", green to "GND", Dim + to purple, Dim- to gray) with wire nuts (1b) provided in hardware package and place driver (4a) in electrical junction box (1a)
- 4. Attach mounting plate (1c) to electrical junction box (1a) using junction box screws provided (1d) in hardware package
- **5.** Attach power block **(4b)** to track **(2a)**
- **6.** Attach canopy cover (3a) to end of track TRT989100/TRT989200 (2a) (Sold Separately) and secure to mounting plate (1c) with screws (3b)