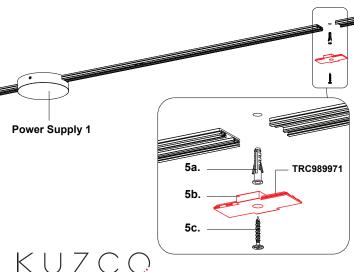

### **Multiple Power Supplies**

**Note:** If using multiple power supplies, isolation connector TRC989971 **(5b) (Sold Separately)** must be used

1. Attach isolation connector (5b) (Sold Separately) to track (2a) and secure to mounting surface with screw (5c) and anchor (5a)