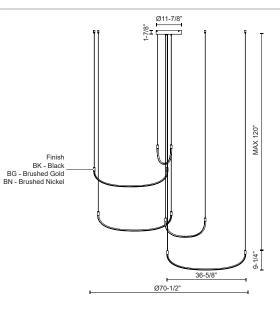

#### SPECIFICATION DETAILS

| Fixture Dimensions                                                                                                                                             | D70-1/2" x H9-1/4"                                                                                                                                   |
|----------------------------------------------------------------------------------------------------------------------------------------------------------------|------------------------------------------------------------------------------------------------------------------------------------------------------|
| Light Source                                                                                                                                                   | LED with DC Driver                                                                                                                                   |
| Wattage                                                                                                                                                        | 80W                                                                                                                                                  |
| Total Lumens                                                                                                                                                   | 6960lm                                                                                                                                               |
| Delivered Lumens                                                                                                                                               | BG-5120lm; BK-4924lm; WH-5152lm;                                                                                                                     |
| Voltage                                                                                                                                                        | 120-277V                                                                                                                                             |
| Color Temperature                                                                                                                                              | 3000К                                                                                                                                                |
| CRI (Ra)                                                                                                                                                       | 90CRI                                                                                                                                                |
| Optional Color Temps                                                                                                                                           | 2700K - 5000K Available, Minimum Order Quantities<br>Apply                                                                                           |
| LED Rated Life                                                                                                                                                 | 50,000 hours                                                                                                                                         |
|                                                                                                                                                                |                                                                                                                                                      |
| Dimming                                                                                                                                                        | 100% - 10%, TRIAC or ELV Dimmer (Not Included)                                                                                                       |
| Dimming<br>Adjustable                                                                                                                                          | 100% - 10%, TRIAC or ELV Dimmer (Not Included)<br>Yes                                                                                                |
|                                                                                                                                                                |                                                                                                                                                      |
| Adjustable                                                                                                                                                     | Yes                                                                                                                                                  |
| Adjustable<br>Wire Length                                                                                                                                      | Yes<br>120" Max                                                                                                                                      |
| Adjustable<br>Wire Length<br>Wire Type                                                                                                                         | Yes<br>120" Max<br>BG - Black Wire; BK - Black Wire; BN-Clear Wire;                                                                                  |
| Adjustable<br>Wire Length<br>Wire Type<br>Minimum Hang Height                                                                                                  | Yes<br>120" Max<br>BG - Black Wire; BK - Black Wire; BN-Clear Wire;<br>14"                                                                           |
| Adjustable<br>Wire Length<br>Wire Type<br>Minimum Hang Height<br>Sloped Ceiling Adaptable                                                                      | Yes<br>120" Max<br>BG - Black Wire; BK - Black Wire; BN-Clear Wire;<br>14"<br>Yes                                                                    |
| Adjustable<br>Wire Length<br>Wire Type<br>Minimum Hang Height<br>Sloped Ceiling Adaptable<br>Location                                                          | Yes<br>120" Max<br>BG - Black Wire; BK - Black Wire; BN-Clear Wire;<br>14"<br>Yes<br>Dry                                                             |
| Adjustable<br>Wire Length<br>Wire Type<br>Minimum Hang Height<br>Sloped Ceiling Adaptable<br>Location<br>CEC Title 24 JA8                                      | Yes<br>120" Max<br>BG - Black Wire; BK - Black Wire; BN-Clear Wire;<br>14"<br>Yes<br>Dry<br>Yes, JA8-2022                                            |
| Adjustable<br>Wire Length<br>Wire Type<br>Minimum Hang Height<br>Sloped Ceiling Adaptable<br>Location<br>CEC Title 24 JA8<br>Canopy Dimensions                 | Yes<br>120" Max<br>BG - Black Wire; BK - Black Wire; BN-Clear Wire;<br>14"<br>Yes<br>Dry<br>Yes, JA8-2022<br>D11-7/8" x H1-7/8"                      |
| Adjustable<br>Wire Length<br>Wire Type<br>Minimum Hang Height<br>Sloped Ceiling Adaptable<br>Location<br>CEC Title 24 JA8<br>Canopy Dimensions<br>Paint Finish | Yes<br>120" Max<br>BG - Black Wire; BK - Black Wire; BN-Clear Wire;<br>14"<br>Yes<br>Dry<br>Yes, JA8-2022<br>D11-7/8" x H1-7/8"<br>BG01; BK02; BN01; |