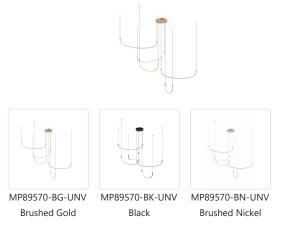

## TALIS MP89570-UNV PENDANTS

#### DESCRIPTION

The Talis is a new take on a Kuzco classic. Forged as a simple yet organic "U" shaped bar of illumination, the Talis is minimal and stylish at the same time. When layered in three or five bars of illumination, the Talis creates a unique melody that is sure to be the statement of any space. Adjust each bar to the height and space you like with this versatile collection.