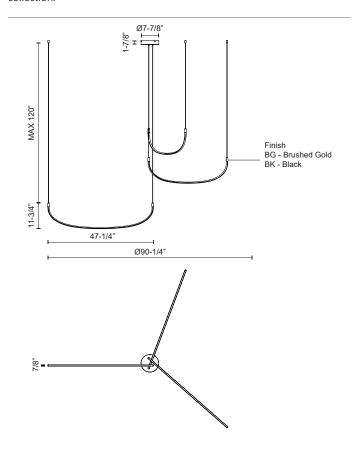

## **SPECIFICATION DETAILS**

| Fixture Dimensions                                                                     | D90-1/4" x H11-3/4"                                         |
|----------------------------------------------------------------------------------------|-------------------------------------------------------------|
| Light Source                                                                           | LED with DC Driver                                          |
| Wattage                                                                                | 70W                                                         |
| Total Lumens                                                                           | 6240lm                                                      |
| Delivered Lumens                                                                       | BG-4608lm; BK-4432lm;                                       |
| Voltage                                                                                | 120-277V                                                    |
| Color Temperature                                                                      | 3000K                                                       |
| CRI (Ra)                                                                               | 90CRI                                                       |
| Optional Color Temps                                                                   | 2700K - 5000K Available, Minimum Order Quantities<br>Apply  |
| LED Rated Life                                                                         | 50,000 hours                                                |
| Dimming                                                                                | 100% - 10%, TRIAC or ELV Dimmer (Not Included)              |
| Adjustable                                                                             | Yes                                                         |
|                                                                                        |                                                             |
| Wire Length                                                                            | 120" Max                                                    |
| Wire Length Wire Type                                                                  | 120" Max<br>BG - Black Wire; BK - Black Wire;               |
|                                                                                        | · · · · · · · · · · · · · · · · · · ·                       |
| Wire Type                                                                              | BG - Black Wire; BK - Black Wire;                           |
| Wire Type Minimum Hang Height                                                          | BG - Black Wire; BK - Black Wire;                           |
| Wire Type Minimum Hang Height Sloped Ceiling Adaptable                                 | BG - Black Wire; BK - Black Wire;<br>16"<br>Yes             |
| Wire Type Minimum Hang Height Sloped Ceiling Adaptable Location                        | BG - Black Wire; BK - Black Wire;<br>16"<br>Yes<br>Dry      |
| Wire Type Minimum Hang Height Sloped Ceiling Adaptable Location Illumination Direction | BG - Black Wire; BK - Black Wire;  16"  Yes  Dry  Downlight |